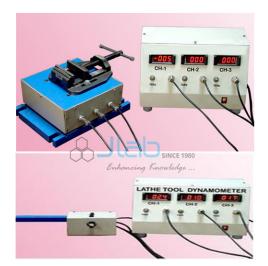

## **Tool Dynamometers**

A machine-tool dynamometer is a multi-component dynamometer that is used to measure forces during the use of the machine tool.

Empirical calculations of these forces can be cross-checked and verified experimentally using these machine tool dynamometers.

Milling Tool Dynamometers

**Grinder Tool Dynamometers** 

Lathe Tool Dynamometers

**Drilling Tool Dynamometers** 

Contact JLab Export for your Educational School Science Lab Equipments. We are best scientific lab equipments manufacturers, scientific laboratory equipments manufacturer, technical educational equipment manufacturer, technical lab equipments manufacturers, tvet lab equipment manufacturers, vocational training lab equipments exporter.