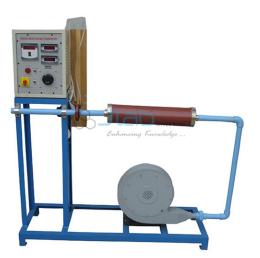

# **Specific Heat of Air Apparatus**

#### Description

Specific Heat of Air Apparatus

The apparatus consists of heating element on which the air is blown.

The difference in temperature of air is shown by the temperature indicator.

The flow of air is measured by the orifice meter.

The input to the heater is measured by voltmeter and ammeter.

Thus the specific heat of air can be found out.

#### **Specifications:-**

1. Air blower connected to FHP motor.

2.Orifice meter to measure the air flow, Heater – 1 KW heating coil placed centrally in the test section.

3. Multi channel digital temperature indicator – range 0 to 300 c.

4.Voltmeter and ammeter to measure the heat Input.

Services Required:-

1.220 volts single phase stabilized AC Electric supply.