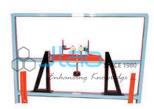

#### **Shear Centre Apparatus**

Apparatus consists of sturdy base frame and Channel, Equal angle, Semicircle and Z-Section are supplied with apparatus.

Standard length of each of the four sections in M. S. is supplied. Each is provided with end clamp for fixing to the rigid bracket.

A special load hanger is provided so as to change the load position so that with the help of two dialgauges, the vertical plane of Shear-centre for the particular section can be determined.