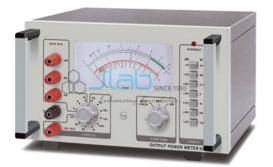

#### **Power Output Meter**

The instrument is to measure power directly across on load.

The calibration is on a analogue meter and variable load can be selected by an band switch.

The variation of load is 4, 8, 16, 32, 250, 600, 5000 ohms, range is 0-10 watts in two steps.

0 to 1 and 1 to 10 watts F.S.D., workable on 220 Volts, 50 Hz.

Contact JLab Export for your Educational School Science Lab Equipments. We are best science educational equipments, science educational instruments, science lab equipments manufacturer, science laboratory instruments exporter, scientific educational equipments, scientific educational lab equipment.