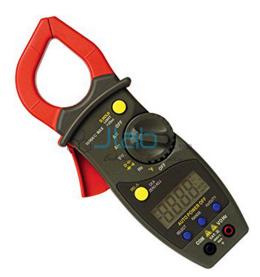

## **Clamp On Meter**

Instrument is to measure alternating voltage and current without connecting the same, measurement is by induction effect in coil.

Measuring Range : 0 - 500 V A.C. 0 - 500 Amps. A.C. D.C. and Resistance measure by leads.