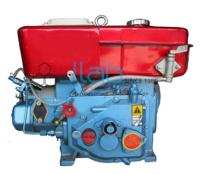

## **4 Stroke 1 Cylinder Diesel Engine**

## Description

4 Stroke 1 Cylinder Diesel Engine – Manual Driven

The engine will be sectioned to show the internal constructional details.

The working of individual part and accessories like Valves, Pistons, pumps, Crank and Camshaft, etc. will be demonstrated.

It is provided with Flywheel and it is mounted on a sturdy iron frame. This actual cut section engine helps the student to understand about the parts and the working of the engine very easily.

It is specially made dissectible for demonstration purposes.