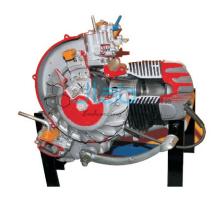

## **Description**

2 Stroke 1 Cylinder Petrol Engine – Manual Driven

The engine will be sectioned to show the internal constructional details.

The working of individual part and accessories like Valves, Pistons, pumps, Crank and Camshaft, etc. will be demonstrated.

It is provided with Flywheel and it is mounted on a sturdy iron frame.

This actual cut section engine helps the student to understand about the parts and the working of the engine very easily.

It is specially made dissectible for demonstration purposes.

The actual cut section engine will be supplied with key card & very interesting literature regarding working.