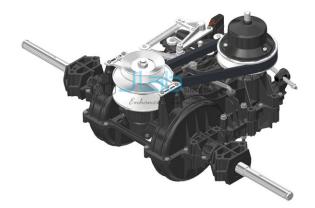

## Continuously Variable Transmission Actual Cut Section

## **Description**

Continuously Variable Transmission Actual Cut Section

The working of CVT is shown with the help of actual parts assembled on square iron pipe frame.

The CVT is driven through permanent magnet D.C. motor with variable speed control drive.

RPM Sensor With Digital Display Is Also Provided.

All the necessary parts of CVT are shown in actual working form.

This model helps the student to understand the working of the CVT very easily.

It is specially made dissectible for demonstration purposes.