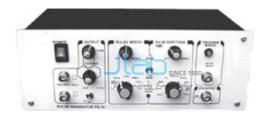

## **Pulse Generator**

## **Description**

Pulse Generator

The instrument produces rectangular pulses.

The pulse rate and the pulse width is variable.

The pulse amplitude can be selected to trigger T.T.L. Circuit.

Specification:-

Pulse Time:- 10 Micro sec. to 1 sec. Variabl

External Triggering:- 2-20 Volts.

Pulse Width:- 1 Micro sec. to 1 sec.

Output Voltage:- 1 Volt to 15 Volts

Rise Time:- 10 sec. in 50 ohms load.

Contact JLab Export for your Educational School Science Lab Equipments. We are best science educational equipments, science educational instruments, science lab equipments manufacturer, science laboratory instruments exporter, scientific educational equipments, scientific educational lab equipment.