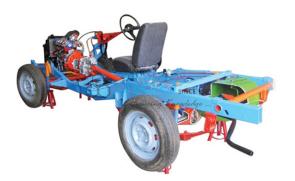

## **Tractor Actual Cut Section**

## Description

Tractor Actual Cut Section (Motorised)

The model will be supplied with key card & very interesting literature regarding working of the tractor.

All the parts of a actual tractor are cut section to demonstrate the working of internal parts.

It is specially made dissectible for demonstration purposes.

This actual cut section model is painted beautifully with different colours combinations.

This model helps the student to understand the working of the Tractor very easily.

In this model the working of tractor is demonstrated with the help of actual parts assembled on an iron frame.