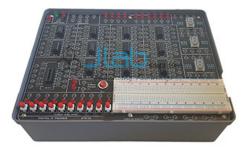

## **Digital IC Trainer Kit**

## Description

**Digital IC Trainer Kit** 

10 TTL/CMOS Logic Level Inputs Switches, 10 LED Indicator for output.

On board Logic Pulser, Logic Probe, Three nos. of BCD Seven Segment Display.

On board 830 tie points bread board, Fixed Clock generation.

In built fixed DC Power Supply: +5V, ±12V.

Digital IC Trainer Kit Manufacturer India, Digital IC Trainer Kit Exporters, Electronics Instruments Digital IC Trainer Kit, Digital IC Trainer Kit Suppliers, Buy Digital IC Trainer Kit, Buy Digital IC Trainer Kit Online India, Didactic, Didactic Electronics Instruments, Electronics Instruments Exporters India, Electronics Instruments Suppliers, Electronics Instruments Manufacturer.