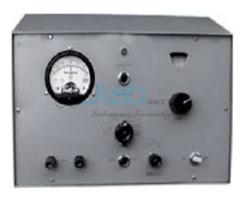

## **Conductivity Bridge**

## **Conductivity Bridge**

- This instrument is to measure Conductance of Electrolyte solution or its Resistance directly.
- Working frequencies are 50 Hz and 1 KHz.
- Direct calibration in MHO. Resistance 0.1 Ohms to 1 Meg ohms. Conductance 1 MHO to 1 Micro MHz in seven ranges, Accuracy ±1% mid scale and ±3% on both ends.
- Null detection on meter with Conductivity Cell.