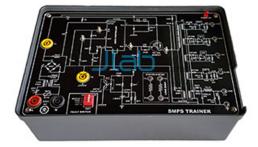

## **SMPS Trainer**

## Description

SMPS Trainer

Input:- 80 to 230 V AC ±10%, 50 Hz

Outputs:- +12 V DC regulated, -12 V DC regulated, +5 V DC regulated, +3.3 V DC regulated

Switching Transformer Input:- 320 V DC switching at 132 KHz

Load provided for testing the DC outputs.

Variac Is also Provided as optional for Input Voltage.

SMPS Trainer Manufacturer India, SMPS Trainer Exporters, Electronics Instruments SMPS Trainer, SMPS Trainer Suppliers, Buy SMPS Trainer, Buy SMPS Trainer Online India, Didactic, Didactic Electronics Instruments, Electronics Instruments Exporters India, Electronics Instruments Suppliers, Electronics Instruments Manufacturer