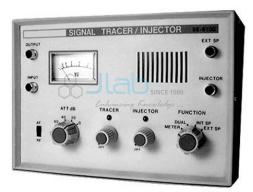

# **Signal Tracer**

#### **Signal Tracer**

- The instrument is used to locate faults in radio receiver.
- Workable on 220 Volt Hz.
- Probe 100 KHz to 30 MHz is provided to detect R.F. and I.F.Signal.
- The audible capability is upto 5 Watts.
- Complete with A.F./R.F. Probes and loudspeaker.