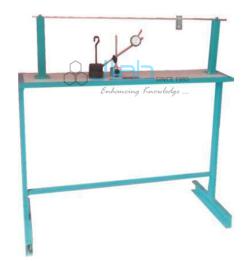

## Simple Supported Beam Apparatus

## **Description**

Simple Supported Beam Apparatus

It finds application at structure analysis lab as per the customers' requirements.

Superior quality raw material is used in fabricating this apparatus along with the help of latest machinery at our unit under the vigilant eye of our experts.

Simple Supported Beam Apparatus is known for its high performance, strength, durability, sturdiness, quality, corrosion resistance and easy usage.

We strive to deliver this apparatus within a stipulated period of time.