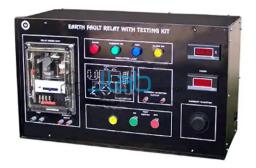

## **Earth Fault Relay Testing Kit**

## **Description**

Earth Fault Relay Testing Kit

It is precisely engineered using supreme quality raw material and ultra modern machinery at our unit in compliance with the set industrial norms and standards.

## Objective:-

To study the construction of relay

To obtain the time & current characteristics of a earth fault relay induction disc type relay.

Technical Specifications:-

Relay Type: Earth Fault Relay IDMT (Electromechanical Induction Disc Type)

Terminals: 4mm Terminals for Trip, Current Output and Input

Meters (Digital): 1No. AC Current Meter 0 – 20Amps & 1 No. Digital Timer .0001sec. to 9999sec.

(Auto) (96mm x 48 mm)

Current Injector : Inbuilt variable current injector 20Amps to create Phantom Fault Current

Indicators: Provided on front panel for Mains, Current, Trip and Alarm

Switches: Provided on front panel for Mains, Timer Reset, Test Switch (ON/OFF)

Relay Circuit Diagram: Screen Printed on front panel size 700mm x 400mm