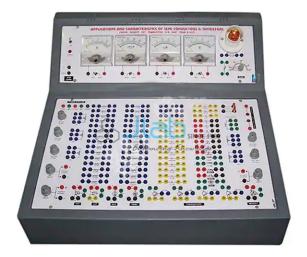

# Characteristics and Applications of Basic Thyristor

### Objective:-

To Study The Characteristics & applications of Diac, Triac, SCR, UJT.

### **Technical Specifications:-**

Inbuilt variable DC regulated power supplies.

Output Voltage:- 0-5VDC, 0-15VDC, 0-50VDC

On Board Analog Moving Coil Meters

Voltmeter:- 0- 20VDC, 0-2Amp / 20mA

**Ammeter:-** 0-200mA, 2mA/20mA

Components provided

Resistances

Capacitors

60W Lamp with lamp holder

High quality front panel used

Symbol diagram printed on Front Panel & all important test Points are brought

Out on front panel

Power requirement: - 230 VAC 10%, 50Hz.

Weight: - 6.0Kg Approx.

**Dimensions (mm):-** 455( L) x 300(B)

Standard Accessories:-

Power chord, Patch chords & Instruction manual.

Two pin main lead with one side two 4mm banana plug.

One 60 watts lamp.