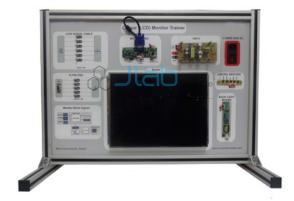

## Led TV Trainer

It is sturdily constructed using best quality material and ultra modern machinery at our vendors' unit as per the set industrial norms and standards.

Our experts conduct various inspections prior to dispatch from our unit to ensure serving our clients with a defect free range of Led TV Trainer.

## **Objectives:-**

To Study the following Different aspects of LED TV trainer

Block diagram and operating principle of LED TV

Functions of front panel controls/ keys of LED TV

Circuit description and functions of different sections

Study the functions of controls on Remote

Observation of waveforms/signals of different sections

Measurement of voltages of different sections

Switch faults and troubleshooting in different sections

Features:-

Superior quality Full HD LED Color Television

Manual and Remote control operation

PAL/ NTSC video formats

Composite video input/ VGA input

Complete block diagram of a LED TV system on-board

The different circuit sections of LED TV are exposed on a PCB

Easy identification of different parts and components of the system at a glance

Easy measurement of voltages and observation of wave forms on test points

Fault creation through switches.

**Technical Specifications:-**