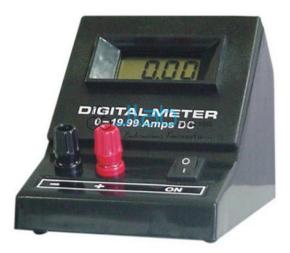

## Digital Milli Volt and Milli-Amp Source and Meters

## Description

Digital MilliVolt and Milli-Amp Source and Meters

(Thermo-Couple Calibrators) Provide continuously variable voltage and current outputs.

The range of current output variable from 0-200 mA and the range of voltage output of 0-200 mill volts DC.

Selection of current and voltage output available by means of a front panel control.

Choice of measurement of output source voltage.

Output source current of unknown external voltage possible by front panel control on 3.5 digit display.

Source impedance of 2 ohms for voltage source.

Input impedance of DVM more than 10 M ohms.

Cabinet size of 75 mm (H) x 185 mm (W) x 220 mm (D).

Contact JLab Export for your Educational School Science Lab Equipments. We are best school science equipments suppliers, school science kits, school science lab equipment exporter, school science lab equipment manufacturer, school science lab equipment supplier, school science lab equipment suppliers.