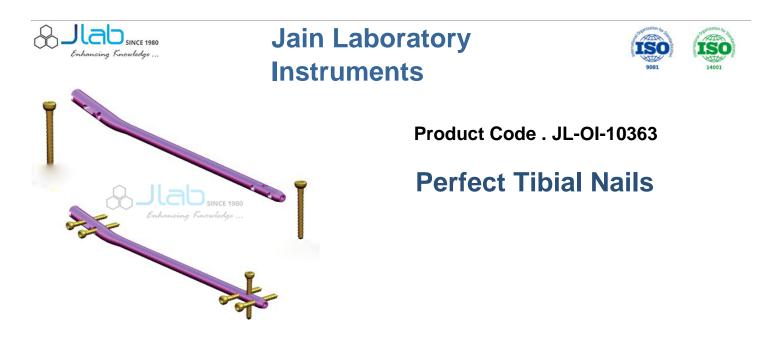

## Description

Perfect Tibial Nails

Use 4.35mm Locking Screw for Nails Dia. 8mm & 9mm and

Use 4.8mm Locking Screw for Nails Dia. 10mm & 11mm and

Use 4.8mm Cancellous Locking Screw (Dual Core) for 3 most Proxima

Advanced Nail Design : New Anatomic bend for ease of nail insertion. Titanium Alloy for improved mechanical and fatigue properties.

Our Perfect Tibial Nail is indicated for fractures in the Tibial Shaft as well as for Metaphyseal and certain intraarticular fracture of the tibial head and pilon tibaile with :

Advanced Distal Locking Options : Distal Oblique Locking Option to prevent soft tissue damage and increase stability of the distal fragment.

Versatile Proximal Locking Option : Three unique and innovative locking options, in combination with Cancellous Dual Core locking Screws to increase the stability of the proximal fragment for proximal third fractures.

Medio Lateral Locking options enable primary compression or secondary controlled dynamization.

Same Nail for Right & Left Tibia

Use with Instrument Set - AS075I Holes.

Note: Distal Jig will work upto Nail Length 375 and beyond that use C-Arm both on the Nails Page and on the Jig Photos