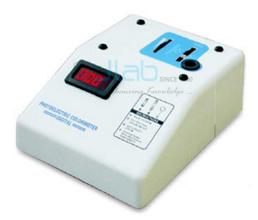

## **Photo Electric Colorimeter**

## **Photo Electric Colorimeter**

- The instrument is unique for analytical laboratory.
- Operate on 220 Volts 50 Hz.
- Light source is from highly established Power Supply with Sensitive Photo Voltic Cell and slow motion shutting diaphragm.
- Transmittance 0-100 and optical Density 0-2.
- Test Tube dia 12 mm, Eight coloured filters.
- Readout by analogue meter.