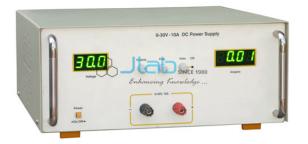

## 0 - 30V / 10A Power Supply

## Description

0 - 30V / 10A Power Supply

Description:-

When the maximum setting is crossed or the overheating has occurred, the LED will lit up.

A 3-digit display for voltage and 3 ½ digit display for current is used to read the instantaneous values.

30V, 10A Power Supply has been designed as a constant current (CC) and constant voltage (CV) source for laboratories, industries and field testing applications, featuring low power loss, compact and light weight.

It provides floating, DC output voltages and is ideally suitable for complex analog and digital applications.

Any over loading for adjusted current limit, is indicated by flashing "OR" LED.

In addition to low residual ripple and noise, it has excellent line and load regulation.

The 30V- 10A Power Supply is also provided with all protective circuits to ensure trouble free operation.

The DC output can be continuously adjusted from 0 - 30Volts with coarse and fine controls.

Current limit is also adjustable from 100mA - 10A.

Features:-

Low Ripple Voltage

Excellent Line and Load Regulation

DC 0-30 V / 10 A

Floating Output

Large Display

Selectable display for Voltage & Current