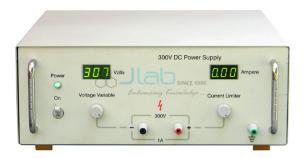

## Description

300V/1A DC Power Supply

Description:-

The DC output can be continuously adjusted from 10 – 300 Volts with ten turn potentiometer of voltage variable control.

Current limit is also adjustable from 100mA - 1A.

The 300V, 1A Power Supply is also provided with all protective circuits to ensure trouble free operation.

A 3-digits display for voltage and 3-digits display for current is used to read the instantaneous values.

Floating Output

Individual display for Voltage & Current