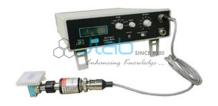

## **Microwave Power Meter**

## Description

Microwave Power Meter

Description:-

This provides the high accuracy over a wide temperature range by measuring the output voltage of the thermistor bridge and computing the corresponding power.

Microwave Power Meter is an automatic self-balancing power meter.

The cable for connecting the sensor with the microwave power meter is also provided.

It measures the RF power with the help of temperature compensated Thermistor Mount from 1?W to 10mW accurately.

Features:-

Automatic self balancing Power meter

Provided with 1mW calibration source

Microcontroller based instrument

PC Interface facility

Measurement of power in micro/milli Watt and in

dBm simultaneously

Compact size

LCD

No Thermoelectric error for high accuracy over a wide dynamic range

Available with sensor connecting cable