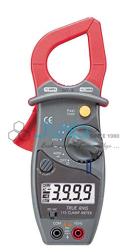

## True RMS General Purpose Clamp Meter

## Description

True RMS General Purpose Clamp Meter with Diode Test

Description:-

JLab provides the combination of true RMS and average sensing measurement, rugged construction, easy & single-hand operation and reliable performance indispensable to troubleshoot various general electrical problems.