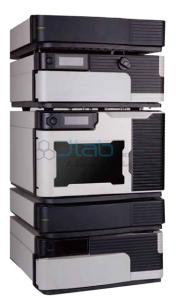

## High Performance Liquid Chromatography

## Description

High Performance Liquid Chromatography

Description:-

Binary System with Autosampler

**High Pressure Limit** 

Isocratic System with Manual Injector

Precise Flow Rate & Gradient

Quaternary System with Autosampler

Features:-

Multi-channel pumps

Alternative injection modes

Application & regulatory compliance service

Remote diagnose & prompt response

100Hz Sampling rate

- 2.5AU Linearity range
- Rapid analysis achievable
- 9000PSI working pressure
- More efficient, less consume
- Modularized design
- Instrument installation & various training courses
- Preventive maintenance & service plans
- Proactive and comprehensive service
- Various detectors
- Custom combination