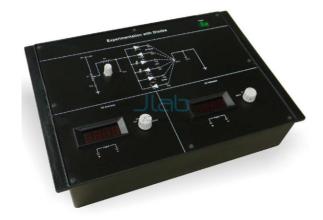

### Description:-

This is useful for students to plot different characteristics of diode in all different type of configurations and to understand various region of operation of diode.

This is a stand alone unit with inbuilt DC power supply and inbuilt Voltmeter and Ammeter.

The Experimentation with Diodes very useful for basic Electronic Laboratories.

It is designed such that student can easily plot the forward and reverse characteristics of different Diode.

This is a complete system to study the diode characteristics.

#### Features:-

Silicon, Zener and Light Emitting Diode (LED) are provided with this system

A complete system to study the diode characteristics

Forward and reverse characteristics experiment can be performed on this trainer kit

Different test points are provided

Online product tutorial

Inbuilt Ammeter and Voltmeter are provided

Digital display for displaying voltage and current

Scope of Learning:-

Study of V-I characteristics of Zener Diode