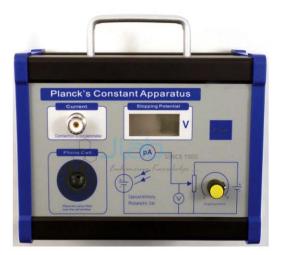

# **Planks Constant Apparatus**

#### **Planks Constant Apparatus**

- Activity : To determine stopping potential h in Photo Cell (Vacum Type) The apparatus consists of :
  - 1. A photo cell mounted in housing
  - 2. Colour Filter set.
  - 3. Lamp house
  - 3. Optical Bench Double Rod
  - 4. Connections leads
  - 5. Stablised Low voltage power supply with moving coil meters.