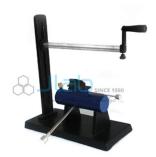

#### Description:-

The burner is put on and drum is smoked uniformly by rotating on the flame and a thin and black smoking is obtained. Then the drum is placed on the horizontal arm of smoking stand. The smoking stand enables the drum to be smoked on its own stand. A piece of glazed paper is pasted on the drum.

Smoking outfit comprises of basically 2 parts-Smoking stand & Smoking Burner kerosene or gas type.

#### **Smoking Stand**

Standardised to take any size of cylinders(6? or 10?) with stainless steel spindle, free moving in ball bearing with turning handle.