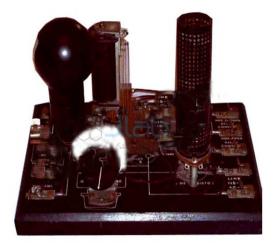

## **Photoelectric Relay Apparatus**

- To study the operation LDR by relay.
- Instrument comprises one Relay, LDR mounted on front panel, Lamp holder with 10W Bulb mounted with power supply.
- The effect of relay is demonstrated by bulbs.
- Dimension 8"x6"x5".