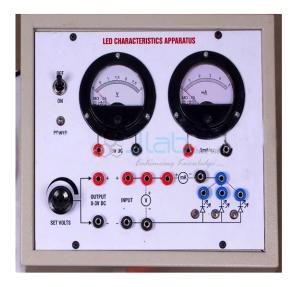

## **LED Characteristics Apparatus**

- To study V-I Characteristics of a LED.
- Instrument consists of DC Regulated Power Supply 0-3 VDC/25mA, two round meters for voltage & current measurement, LED mounted on the panel, connections of Supplies & LED brought on terminals.
- Dimension 10"x8"x4".