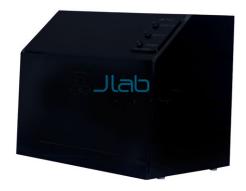

## **Description**

Digital Enhanced Thin Layer Chromatograph de-TLC

## Description:-

TLC is an inexpensive system, specially designed for PC-based documentation and analysis of thin layer chromatography (TLC) plates.

de-TLC combines an exceptionally versatile software module with a robust and easy to use imaging system to give you an outstanding instrument for all TLC plate applications.