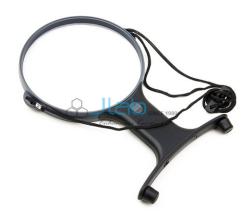

## Description:-

Designed for soft contact with user's chest. Can be secured around the neck with adjustable cord for comfortable positioning. Magnification 2X. Made of clear optical glass for sharp view. Consists of a plano-convex lens diameter 11cm, mounted in a plastic frame.