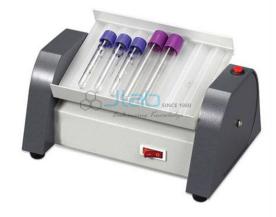

## **Description**

**Blood Rocker** 

Description:-

The Blood Rocker will meet your needs to gently mix blood sample tubes without damaging fragile cell suspensions.

Washable tube

24 rocking cycles per minute

Speed: 24 cycles per minute

16-tube capacity

Space-saving design

Motor: 120V AC 3W

Weight: 5 lb

Height 4?

Length: 13.5?

| dth: 5.25? |  |  |  |
|------------|--|--|--|
| 301. 0.20: |  |  |  |
|            |  |  |  |
|            |  |  |  |
|            |  |  |  |
|            |  |  |  |
|            |  |  |  |
|            |  |  |  |
|            |  |  |  |
|            |  |  |  |
|            |  |  |  |
|            |  |  |  |
|            |  |  |  |
|            |  |  |  |
|            |  |  |  |
|            |  |  |  |
|            |  |  |  |
|            |  |  |  |
|            |  |  |  |
|            |  |  |  |
|            |  |  |  |
|            |  |  |  |
|            |  |  |  |
|            |  |  |  |
|            |  |  |  |
|            |  |  |  |
|            |  |  |  |
|            |  |  |  |
|            |  |  |  |
|            |  |  |  |
|            |  |  |  |
|            |  |  |  |
|            |  |  |  |
|            |  |  |  |
|            |  |  |  |
|            |  |  |  |
|            |  |  |  |
|            |  |  |  |
|            |  |  |  |
|            |  |  |  |
|            |  |  |  |
|            |  |  |  |
|            |  |  |  |