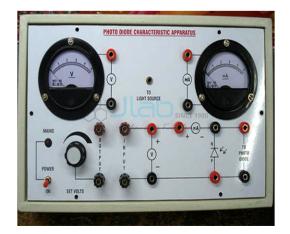

## **Photodiode Characteristics Apparatus**

- To plot a current versus Intensity of light at different value of voltages.
- Instrument consists of DC Regulated Power Supply 0-10 VDC/50mA, two round meters for voltage & current measurement, Photo diode mounted on the panel, connections of supplies & photodiode brought out at terminals with light source.
- Dimension 15"x8"x4".