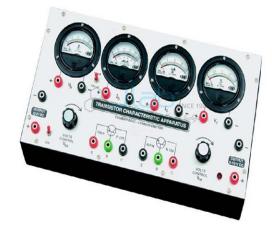

## Photo Transistor Characteristics Apparatus

## **Photo Transistor Characteristics Apparatus**

- To plot a graph, current versus Intensity of light at different value of voltages.
- Instrument comprises of DC Power Supply 0-10VDC/50mA, two meters for voltage & current measurement, Photo Transistor mounted on the panel, connections of supplies & photo transistor brought on terminals with light source.
- Dimension 15"x8"x4".