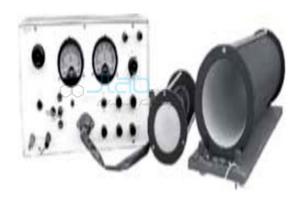

## **Description**

e and m by Helical Method Solenoid Method

Having three major parts to measure electron for e/m by Helical Method, i.e.

Standard Solenoid of multi-turned layers fitted on wooden base.

Power supply, for cathode voltage to CRT.

Provided with high resistance voltmeter, Also having solenoid supply with coarse and fine control arrangement, an ampare meter is used to measure current passing in solenoid.

Cathode Ray Tube mounted to moveable inner side of the standard solenoid.