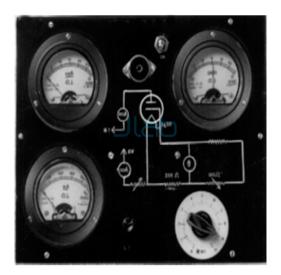

## **Diode Valve Characteristics Apparatus**

- VI Characteristics of Diode Valve.
- Instrument consists of DC Regulated Power Supply 0-300VDC/30ma, 6.3V AC/1Amp, two meter for voltage & current measurement, valve diagram Printed, connections of Supplies & Valve brought on terminals.
- Dimension: 10"x8"x4"