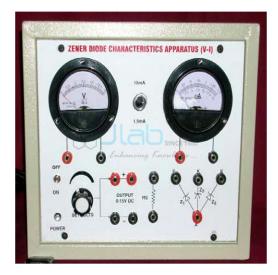

## **Zener Diode Characteristics Apparatus Forward and Reverse V-I Characteristics**

- To study Forward & Reverse V-I Characteristics of Zener Diode.
- Instrument comprises of DC Regulated Power Supply 0-25 VDC 15mA, two meters for voltage & current measurement, Zener Diodes mounted on panel, connections on terminals.
- Dimension 10"x8"x4".