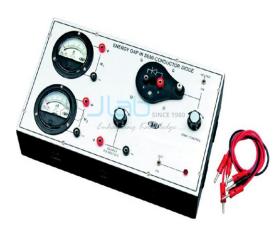

## Energy Band Gap of PN Junction Diode

- To plot reverse saturation current Vs Temperature in reverse biased PN junction Diode.
- Instrument consists of DC Regulated Power Supply 0-IV DC/500 mA, two round meters for voltage & current measurement, one PN Junction Diode is in Oven, 100°C thermometer provided with temperature control system.
- Dimension 10"x8"x5".