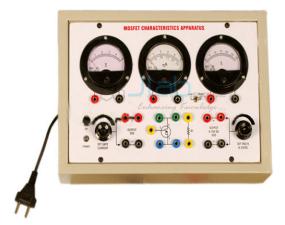

## **Mosfet Characteristics Apparatus**

## **Mosfet Characteristics Apparatus**

- To plot VDS VSID for different values of VGS.
- Instrument comprises of Two DC Power Supplies 0-10V, DC 10mA & 0-5V DC, three meters for voltage & current measurement, one Mosfet no. TRF 840 mounted on panel,
- Dimensions 11"x8"x4".