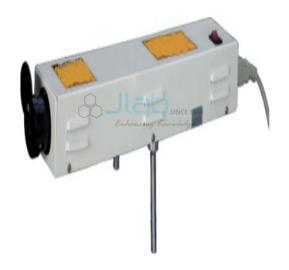

## Helium Neon Laser He.Ne. Lasers

## Helium Neon Laser He.Ne. Lasers

- A 2 milliwatt Laser, Mountable on optical bench, with in built power supply workable on 220V AC. 50Hz.
- Design for continues working, Highly rugged mechanical setup.
- Up-Down motion for beam.
- A helium—neon laser or HeNe laser is a gas laser consisting of a mixture of neon and helium within a small bore capillary tube, which is excited by a DC electrical discharge.