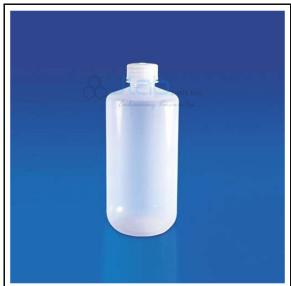

## **Reagent Bottle Narrow Mouth**

## Description

Reagent Bottle Narrow Mouth

Bottles are available in polypropylene.

The bottles are rigid, translucent and have excellent contact clarity.

These bottles can be autoclaved filled as well as empty.

The polypropylene Cap has a built in seal ring to make these bottles leak proof.

Reagent Bottle Narrow Mouth Capacity 4ml.

Reagent Bottle Narrow Mouth Capacity 8ml.

Reagent Bottle Narrow Mouth Capacity 15ml.