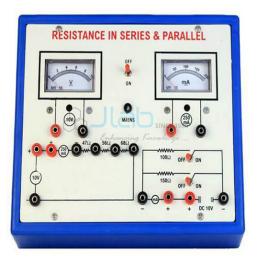

## **Description**

Resistances in Series and Parallel Apparatus

To verify properties of Resistances when connected in series & parallel.

Instrument comprises of Two moving coil meters to measure voltage & current, circuit diagram for series & parallel connections Printed, Resistance mounted along circuit.