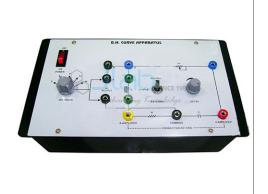

## BH Curve Apparatus with Different Meterial

## **BH Curve Apparatus with Different Meterial**

- To trace Hystersis curves.
- Instrument comprises of AC Power Supply 3-15 VAC, Output selectable using band switch, Circuit daigram for BH Curve Printed, Components connected panel, provision for connecting external Inductance, Input & Output Connections brought on terminal.
- C.R.O. 10 MHZ Type TE-97.
- Dimension 16"x8"x3".