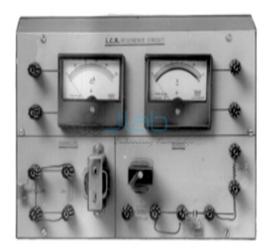

## **Description**

LCR Resonance Apparatus Series and Parallel

To plot Frequency Vs Current Characteristics of LCR circuit, connection in series parallel.

Instrument comprises of 1 Resistance, 1 Capacitors, & 1 Insductance connected & connections brought out at Terminals.

2 AC moving coil meters to measure voltage & current with Audio Frequency Function Generator TE-93.

Dimension 10"x8"x3".

Contact JLab Export for your Educational School Science Lab Equipments. We are best science educational equipments, science educational instruments, science lab equipments manufacturer, science laboratory instruments exporter, scientific educational equipments, scientific educational lab equipment.