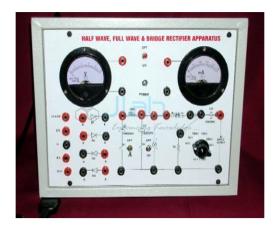

## Half Wave, Full Wave and Rectifier Apparatus

## **Description**

Half Wave, Full Wave and Rectifier Apparatus

To study Efficiency & Ripple factor in case of Half wave, Full wave & Bridge rectifier on load & study filters.

Instrument comprises of AC Power Supply, 2 meters to measure Output Voltage & current, Junction Diodes, Filter Circuit kit, load Resistances selectable using toggle switches & all important connections on terminals.