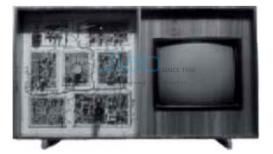

## Demonstration televison Black and white

## Description

Demonstration televison Black and white

B/W TV Demonstrator has been used for the practical and theorictical study.

It control and video processing.

The complete setup consists CRT and PCB cabinet with complete circuit diagram is provided.

4mm sockets are provided for fault creation.

Contact JLab Export for your Educational School Science Lab Equipments. We are best scientific laboratory equipments manufacturer, scientific laboratory equipments supplier, technical educational equipment manufacturer, technical educational equipment manufacturer, technical educational equipment supplier, technical educational equipments exporter.