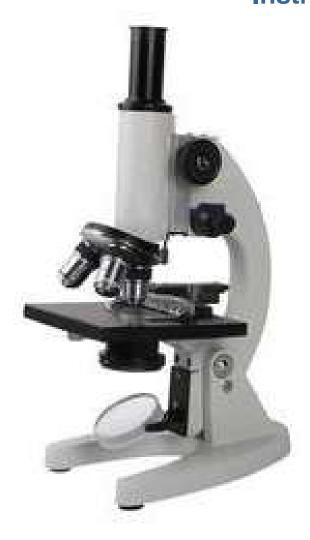

## **Description**

Model No.: "JL111/1.4"

**DESCRIPTION:-**

Student Microscope

Illumination by plano concave mirror in fork mount.

Steple Grey, chemical resistant, back-on finish.

U-shaped, well balanced base with heavy inclinable body. It has two spring clips, built-in condenser, disc-diaphragm.

It has provision for fitting mechanical stage.

Separate coarse and fine focusing is provided by rack and pinion arrangement.

| (Triple revolving nosepiece has accurate click stop arrangement for perfect centering and identical repeated settings).  Objectives 5x,10x and 45x, Eyepieces 10x, 15x |  |
|------------------------------------------------------------------------------------------------------------------------------------------------------------------------|--|
|                                                                                                                                                                        |  |
|                                                                                                                                                                        |  |
|                                                                                                                                                                        |  |
|                                                                                                                                                                        |  |
|                                                                                                                                                                        |  |
|                                                                                                                                                                        |  |
|                                                                                                                                                                        |  |
|                                                                                                                                                                        |  |
|                                                                                                                                                                        |  |
|                                                                                                                                                                        |  |
|                                                                                                                                                                        |  |
|                                                                                                                                                                        |  |
|                                                                                                                                                                        |  |
|                                                                                                                                                                        |  |
|                                                                                                                                                                        |  |
|                                                                                                                                                                        |  |
|                                                                                                                                                                        |  |
|                                                                                                                                                                        |  |
|                                                                                                                                                                        |  |
|                                                                                                                                                                        |  |
|                                                                                                                                                                        |  |
|                                                                                                                                                                        |  |