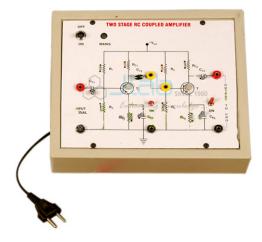

## R.C. Coupled Amplifier Two Stage

## R.C. Coupled Amplifier Two Stage

- Study of Voltage Gain & Frequency response of a R.C. Coupled Transistor Amplifier.
- Two transistor mounted on the front panel with one DC Regulated Power supply Opt.
- Function Generator TE-93., V.T.V.M. CRO.